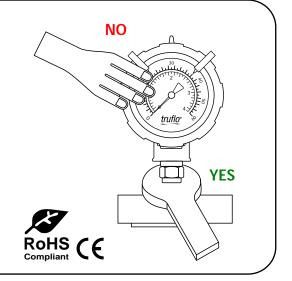

## Installation

Do not tighten by grasping the case of the gauge as this may cause damage.

- Before installing the OBS Series pressure gauge, ensure attention is given to the Process Liquid, Chemical Compatibility, Temperature, Vibration, Pressure Spikes, and other climatic and application conditions that may adversely affect the performance.
- 2. The user shall ensure that the correct gauge pressure range and the correct materials of construction are selected.