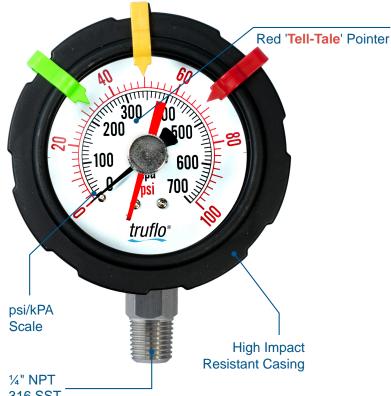

### **FEATURES**

- Heavy Duty Enclosure
- Notification of Pressure Spikes
- Suitable for Corrosive Environments
- Records Pressure Surges
- Heavy Duty Design
- 3 Range Tabs | Red | Yellow | Green
- Extra Large Color Display
- High Accuracy | ±0.75 %
- Resettable
- High Impact Casing
- Dual Scale
- Simple to Install
- 316 SS ¼" NPT Connection

Large 21/2" Face

#### **SPECIFICATIONS**

| Dial Diameter          | Large 2½" Face   Big Numbers   Clear Markers                                                                                        |
|------------------------|-------------------------------------------------------------------------------------------------------------------------------------|
| Mounting               | Direct Mount   Bottom Connection   (M) NPT   1/4"                                                                                   |
| Housing                | Polypropylene                                                                                                                       |
| Lens                   | High Impact Polycarbonate                                                                                                           |
| Dial                   | Red & Black Scale White Background   dial arc 270°                                                                                  |
| Measuring<br>Principle | Bourdon Tube   SS316   Brass                                                                                                        |
| Movement               | SS316   Brass                                                                                                                       |
| Gauge                  | Red   Yellow   Green   Movable Plastic Markers<br>Pressure Range Pointers Fitted on the Bezel                                       |
| Connection             | ¼" (M) NPT   G Type   316 SST                                                                                                       |
| Filling                | No Fill                                                                                                                             |
| Accuracy               | ±0.75% F.S.                                                                                                                         |
| Operating temperature  | Max. Working Temp   PP - 180°F                                                                                                      |
| Pressure Range         | Standard Ranges   0-60   0-100   0-160 psi / kPA<br>Other units available   bar   MPa   Other Scales<br>Available - Consult Factory |