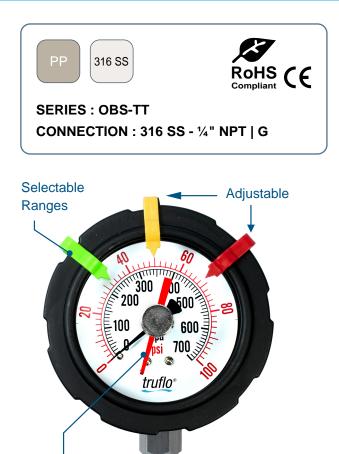

### **FEATURES**

- Heavy Duty Enclosure
- Notification of Pressure Spikes
- Suitable for Corrosive Environments
- Records Pressure Surges
- Heavy Duty Design
- 3 Range Tabs | Red | Yellow | Green
- Extra Large Color Display
- High Accuracy | ±0.75 %
- Resettable
- High Impact Casing
- Dual Scale
- Simple to Install
- 316 SS ¼" NPT Connection

#### **SPECIFICATIONS**

| Dial Diameter          | Large 2½" Face   Big Numbers   Clear Markers                                                                                        |
|------------------------|-------------------------------------------------------------------------------------------------------------------------------------|
| Mounting               | Direct Mount   Bottom Connection   (M) NPT   1/4"                                                                                   |
| Housing                | Polypropylene                                                                                                                       |
| Lens                   | High Impact Polycarbonate                                                                                                           |
| Dial                   | Red & Black Scale White Background   dial arc 270°                                                                                  |
| Measuring<br>Principle | Bourdon Tube   SS316   Brass                                                                                                        |
| Movement               | SS316   Brass                                                                                                                       |
| Gauge                  | Red   Yellow   Green   Movable Plastic Markers<br>Pressure Range Pointers Fitted on the Bezel                                       |
| Connection             | ¼" (M) NPT   G Type   316 SST                                                                                                       |
| Filling                | No Fill                                                                                                                             |
| Accuracy               | ±0.75% F.S.                                                                                                                         |
| Operating temperature  | Max. Working Temp   PP - 180°F                                                                                                      |
| Pressure Range         | Standard Ranges   0-60   0-100   0-160 psi / kPA<br>Other units available   bar   MPa   Other Scales<br>Available - Consult Factory |