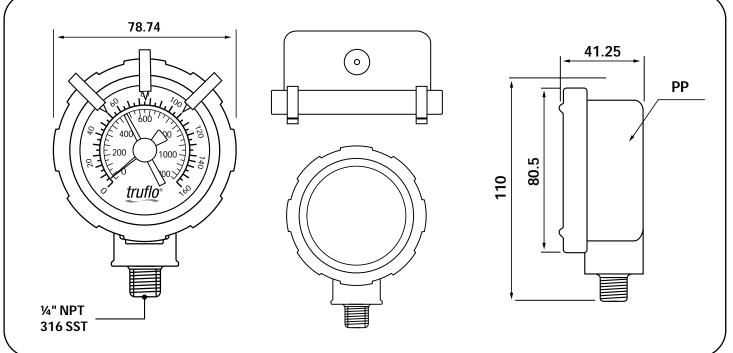

## DIMENSIONS

#### **SPECIFICATIONS**

| Dial Diameter          | Large 2½" Face   Big Numbers   Clear Markers                                                                                        |
|------------------------|-------------------------------------------------------------------------------------------------------------------------------------|
| Mounting               | Direct Mount   Bottom Connection   (M) NPT   1/4"                                                                                   |
| Housing                | Polypropylene                                                                                                                       |
| Lens                   | High Impact Polycarbonate                                                                                                           |
| Dial                   | Red & Black Scale White Background   dial arc 270°                                                                                  |
| Measuring<br>Principle | Bourdon Tube   SS316   Brass                                                                                                        |
| Movement               | SS316   Brass                                                                                                                       |
| Gauge                  | Red   Yellow   Green   Movable Plastic Markers<br>Pressure Range Pointers Fitted on the Bezel                                       |
| Connection             | ¼" (M) NPT   G Type   316 SST                                                                                                       |
| Filling                | No Fill                                                                                                                             |
| Accuracy               | ±0.75% F.S.                                                                                                                         |
| Operating temperature  | Max. Working Temp   PP - 180°F                                                                                                      |
| Pressure Range         | Standard Ranges   0-60   0-100   0-160 psi / kPA<br>Other units available   bar   MPa   Other Scales<br>Available - Consult Factory |