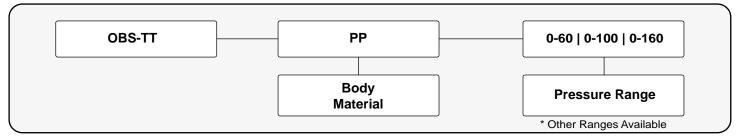

# **HOW TO ORDER**

#### **SPECIFICATIONS**

| Dial Diameter          | Large 2½" Face   Big Numbers   Clear Markers                                                                                        |
|------------------------|-------------------------------------------------------------------------------------------------------------------------------------|
| Mounting               | Direct Mount   Bottom Connection   (M) NPT   1/4"                                                                                   |
| Housing                | Polypropylene                                                                                                                       |
| Lens                   | High Impact Polycarbonate                                                                                                           |
| Dial                   | Red & Black Scale White Background   dial arc 270°                                                                                  |
| Measuring<br>Principle | Bourdon Tube   SS316   Brass                                                                                                        |
| Movement               | SS316   Brass                                                                                                                       |
| Gauge                  | Red   Yellow   Green   Movable Plastic Markers<br>Pressure Range Pointers Fitted on the Bezel                                       |
| Connection             | ¼" (M) NPT   G Type   316 SST                                                                                                       |
| Filling                | No Fill                                                                                                                             |
| Accuracy               | ±0.75% F.S.                                                                                                                         |
| Operating temperature  | Max. Working Temp   PP - 180°F                                                                                                      |
| Pressure Range         | Standard Ranges   0-60   0-100   0-160 psi / kPA<br>Other units available   bar   MPa   Other Scales<br>Available - Consult Factory |