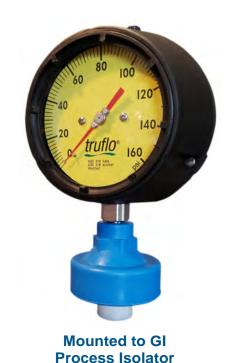

#### **FEATURES**

- Heavy Duty Design
- Suitable for Corrosive Environments
- Extra Large Color Display
- High Accuracy | ±2.00 %
- Factory Pre-Filled Glycerin
- High Impact Casing
- High Visibility Red Pointer
- Simple to Install
- Perfect Mate for GI Series Isolators