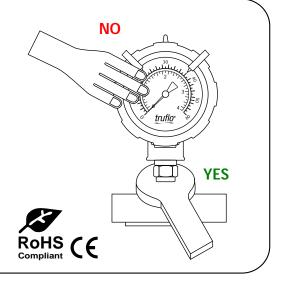

## Installation

Do not tighten by grasping the case of the gauge as this may cause damage.

- Before installing the OBS Series pressure gauge, ensure attention is given to the Process Liquid, Chemical Compatibility, Temperature, Vibration, Pressure Spikes, and other climatic and application conditions that may adversely affect the performance.
- 2. The user shall ensure that the correct gauge pressure range and the correct materials of construction are selected.