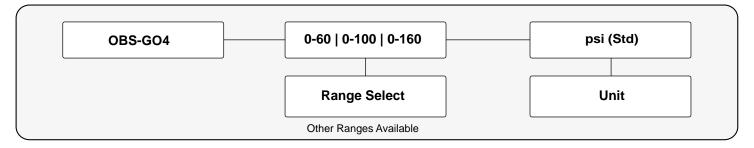

### **HOW TO ORDER**

| SPECIFICATIONS        |                                                                                                               |
|-----------------------|---------------------------------------------------------------------------------------------------------------|
| Dial Diameter         | Large 4½" Face   Big Numbers   Clear Makers                                                                   |
| Mounting              | Direct Mount / Bottom Connection MNPT   1/4"                                                                  |
| Housing               | FRP                                                                                                           |
| Lens                  | High Impact Polycarbonate                                                                                     |
| Dial                  | Yellow   Black dial arc 270°                                                                                  |
| Measuring Principle   | Bourdon Tube   316 SS                                                                                         |
| Movement              | SS316                                                                                                         |
| Gauge                 | Large Easy Visible Numbers- Red Pointer                                                                       |
| Connection            | 1/4" NPT   316 SS                                                                                             |
| Filling               | Glycerin                                                                                                      |
| Accuracy              | ±2.00%                                                                                                        |
| Operating temperature | Max. Working Temp - 212°F                                                                                     |
| Pressure Range        | Standard Ranges   0-60   0-100   0-160 psi<br>Pressures up to 1500 psi   Other units<br>available   bar   MPa |