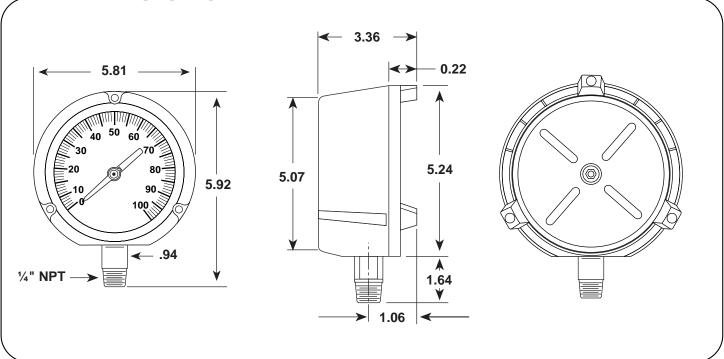

## **DIMENSIONS**

| SPECIFICATIONS        |                                                                                                               |
|-----------------------|---------------------------------------------------------------------------------------------------------------|
| Dial Diameter         | Large 4½" Face   Big Numbers   Clear Makers                                                                   |
| Mounting              | Direct Mount / Bottom Connection MNPT   1/4"                                                                  |
| Housing               | FRP                                                                                                           |
| Lens                  | High Impact Polycarbonate                                                                                     |
| Dial                  | Yellow   Black dial arc 270°                                                                                  |
| Measuring Principle   | Bourdon Tube   316 SS                                                                                         |
| Movement              | SS316                                                                                                         |
| Gauge                 | Large Easy Visible Numbers- Red Pointer                                                                       |
| Connection            | 1/4" NPT   316 SS                                                                                             |
| Filling               | Glycerin                                                                                                      |
| Accuracy              | ±2.00%                                                                                                        |
| Operating temperature | Max. Working Temp - 212°F                                                                                     |
| Pressure Range        | Standard Ranges   0-60   0-100   0-160 psi<br>Pressures up to 1500 psi   Other units<br>available   bar   MPa |