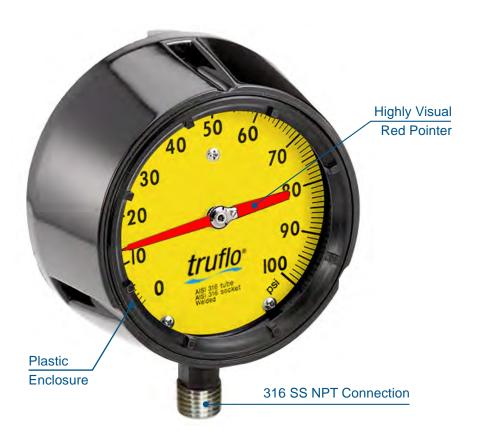

# 4 1/2" Plastic | 316 SS Pressure Gauge

- Extra Large Display-Red Pointer
- Suitable for Corrosive Environments
- High Impact Casing

**SERIES: OBS-GO4** 

CONNECTION: 316 SS 1/4" NPT / G

#### **FEATURES**

- Heavy Duty Design
- Suitable for Corrosive Environments
- Extra Large Color Display
- High Accuracy | ±2.00 %
- Factory Pre-Filled Glycerin
- High Impact Casing
- High Visibility Red Pointer
- Simple to Install
- Perfect Mate for GI Series Isolators

| SPECIFICATIONS        |                                                                                                               |
|-----------------------|---------------------------------------------------------------------------------------------------------------|
| Dial Diameter         | Large 4½" Face   Big Numbers   Clear Makers                                                                   |
| Mounting              | Direct Mount / Bottom Connection MNPT   1/4"                                                                  |
| Housing               | FRP                                                                                                           |
| Lens                  | High Impact Polycarbonate                                                                                     |
| Dial                  | Yellow   Black dial arc 270°                                                                                  |
| Measuring Principle   | Bourdon Tube   316 SS                                                                                         |
| Movement              | SS316                                                                                                         |
| Gauge                 | Large Easy Visible Numbers- Red Pointer                                                                       |
| Connection            | 1/4" NPT   316 SS                                                                                             |
| Filling               | Glycerin                                                                                                      |
| Accuracy              | ±2.00%                                                                                                        |
| Operating temperature | Max. Working Temp - 212°F                                                                                     |
| Pressure Range        | Standard Ranges   0-60   0-100   0-160 psi<br>Pressures up to 1500 psi   Other units<br>available   bar   MPa |