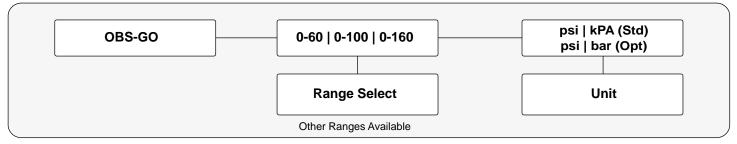

# **HOW TO ORDER**

### **SPECIFICATIONS**

| Dial Diameter          | Large 21/2" Face   Big Numbers   Clear Makers                                                                                     |
|------------------------|-----------------------------------------------------------------------------------------------------------------------------------|
| Mounting               | Direct Mount   Bottom Connection MNPT   1/4"                                                                                      |
| Housing                | Polypropylene                                                                                                                     |
| Lens                   | High Impact Polycarbonate                                                                                                         |
| Dial                   | Red & Black Scale White Background   dial arc 270° $$                                                                             |
| Measuring<br>Principle | Bourdon Tube   SS316   Brass                                                                                                      |
| Movement               | SS316                                                                                                                             |
| Gauge                  | Red   Yellow   Green   Movable Plastic Markers<br>Pressure Range Pointers Fitted on the Bezel                                     |
| Connection             | ¼" (M) NPT   G Type   316 SST                                                                                                     |
| Filling                | Glycerin (Std)   Silicone (Opt)                                                                                                   |
| Accuracy               | ±0.75%                                                                                                                            |
| Operating temperature  | Max. Working Temp   PP - 180°F                                                                                                    |
| Pressure Range         | Standard Ranges   0-60   0-100   0-160 psi<br>(Second Scale: kPA) (Pressures up to 1500 psi)<br>Other units available   bar   MPa |