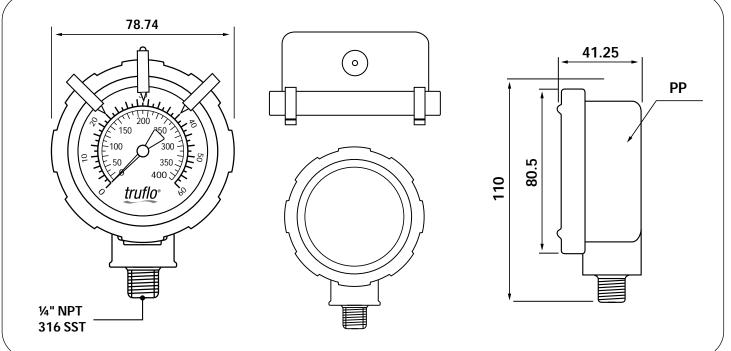

## DIMENSIONS

### **SPECIFICATIONS**

| Dial Diameter          | Large 21/2" Face   Big Numbers   Clear Makers                                                                                     |
|------------------------|-----------------------------------------------------------------------------------------------------------------------------------|
| Mounting               | Direct Mount   Bottom Connection MNPT   1/4"                                                                                      |
| Housing                | Polypropylene                                                                                                                     |
| Lens                   | High Impact Polycarbonate                                                                                                         |
| Dial                   | Red & Black Scale White Background   dial arc 270° $$                                                                             |
| Measuring<br>Principle | Bourdon Tube   SS316   Brass                                                                                                      |
| Movement               | SS316                                                                                                                             |
| Gauge                  | Red   Yellow   Green   Movable Plastic Markers<br>Pressure Range Pointers Fitted on the Bezel                                     |
| Connection             | ¼" (M) NPT   G Type   316 SST                                                                                                     |
| Filling                | Glycerin (Std)   Silicone (Opt)                                                                                                   |
| Accuracy               | ±0.75%                                                                                                                            |
| Operating temperature  | Max. Working Temp   PP - 180°F                                                                                                    |
| Pressure Range         | Standard Ranges   0-60   0-100   0-160 psi<br>(Second Scale: kPA) (Pressures up to 1500 psi)<br>Other units available   bar   MPa |