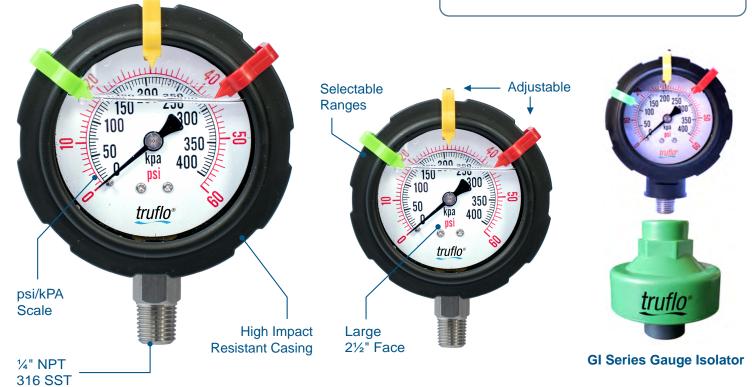

#### FEATURES

- Heavy Duty Design
- Suitable for Corrosive Environments
- Dual Scale | Red | Black
- Suitable for Pulsing Applications
- 3 Range Tabs | Red | Yellow | Green
- Extra Large Color Display
- High Accuracy | ±0.75 %
- Factory Pre-Filled Glycerin
- High Impact Casing
- Visual Pressure Ranges
- Simple to Install
- Perfect Mate for GI Series Isolators

### **SPECIFICATIONS**

| Dial Diameter          | Large 21/2" Face   Big Numbers   Clear Makers                                                                                     |
|------------------------|-----------------------------------------------------------------------------------------------------------------------------------|
| Mounting               | Direct Mount   Bottom Connection MNPT   1/4"                                                                                      |
| Housing                | Polypropylene                                                                                                                     |
| Lens                   | High Impact Polycarbonate                                                                                                         |
| Dial                   | Red & Black Scale White Background   dial arc 270° $$                                                                             |
| Measuring<br>Principle | Bourdon Tube   SS316   Brass                                                                                                      |
| Movement               | SS316                                                                                                                             |
| Gauge                  | Red   Yellow   Green   Movable Plastic Markers<br>Pressure Range Pointers Fitted on the Bezel                                     |
| Connection             | ¼" (M) NPT   G Type   316 SST                                                                                                     |
| Filling                | Glycerin (Std)   Silicone (Opt)                                                                                                   |
| Accuracy               | ±0.75%                                                                                                                            |
| Operating temperature  | Max. Working Temp   PP - 180°F                                                                                                    |
| Pressure Range         | Standard Ranges   0-60   0-100   0-160 psi<br>(Second Scale: kPA) (Pressures up to 1500 psi)<br>Other units available   bar   MPa |