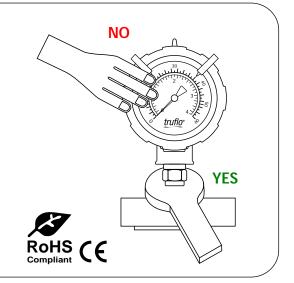

## Installation

Do not tighten by grasping the case of the gauge as this may cause damage.

- Before installing the OBS Series pressure gauge, ensure attention is given to the Process Liquid, Chemical Compatibility, Temperature, Vibration, Pressure Spikes, and other climatic and application conditions that may adversely affect the performance.
- 2. The user shall ensure that the correct gauge pressure range and the correct materials of construction are selected.