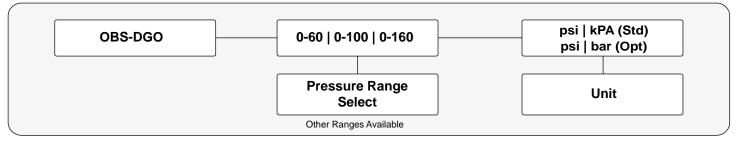

# **HOW TO ORDER**

### SPECIFICATIONS

| Dial Diameter          | Large 2½" Face   Big Numbers   Clear Markers                                                                                              |
|------------------------|-------------------------------------------------------------------------------------------------------------------------------------------|
| Mounting               | Direct Mount   Bottom Connection                                                                                                          |
| Housing                | Polypropylene                                                                                                                             |
| Lens                   | High Impact Polycarbonate                                                                                                                 |
| Dial                   | Red & Black Scale White Background   dial arc 270°                                                                                        |
| Measuring<br>Principle | Bourdon Tube   316 SS                                                                                                                     |
| Movement               | 316 SS                                                                                                                                    |
| Gauge                  | Red   Yellow   Green   Movable Plastic<br>Pressure Range Pointers Fitted on the Bezel                                                     |
| Connection             | ¼" (M) NPT   G Type   316 SST                                                                                                             |
| Filling                | Glycerin   Silicone (Opt)                                                                                                                 |
| Accuracy               | ±0.75%                                                                                                                                    |
| Operating temperature  | Max. Working Temp   PP - 180°F                                                                                                            |
| Pressure Range         | Standard Ranges   0-60   0-100   0-160 psi<br>(Second Scale: kPA) Other units available bar<br>  MPa - Pressures up to 1500 psi available |