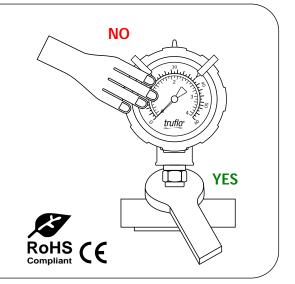

## Installation

Do not tighten by grasping the case of the gauge as this may cause damage.

- 1. Before installing the OBS Series pressure gauge, ensure attention is given to the Process Liquid, Chemical Compatibility, Temperature, Vibration, Pressure Spikes, and other climatic and application conditions that may adversely affect the performance.
- 2. The user shall ensure that the correct gauge pressure range and the correct materials of construction are selected.