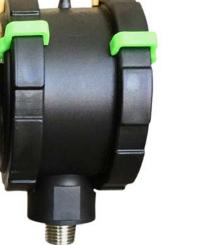

## OBS-DGO SERIES Double Sided Plastic Pressure Gauge

- Double-Sided
- No Filling Required
- Visual Pressure Range Markers
- Corrosion Resistant

1/2" NPT GI Series Gauge Isolator

#### **FEATURES**

- Heavy Duty | Double Sided
- Suitable for Corrosive Environments
- Dual Scales
- Heavy Duty Design
- 3 Range Tabs | Red | Yellow | Green
- Large 2<sup>1</sup>/<sub>2</sub>" Color Display
- High Accuracy | ±0.75 %
- Factory Pre-Filled
- Glycerin (Std) | Silicone
- Visual Pressure Ranges
- Simple to Install
- Perfect Mate for Plastic Isolators