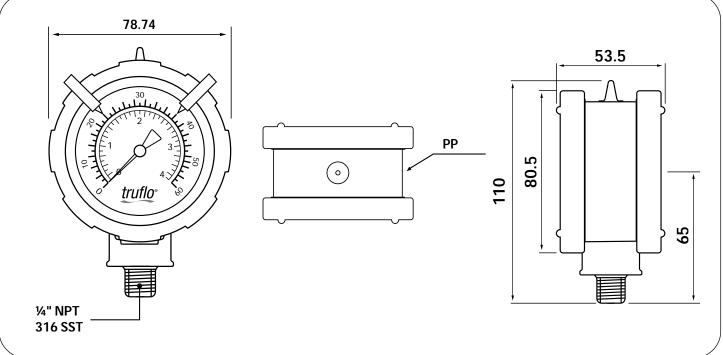

## DIMENSIONS

### SPECIFICATIONS

| Dial Diameter          | Large 2½" Face   Big Numbers   Clear Markers                                                                                              |
|------------------------|-------------------------------------------------------------------------------------------------------------------------------------------|
| Mounting               | Direct Mount   Bottom Connection                                                                                                          |
| Housing                | Polypropylene                                                                                                                             |
| Lens                   | High Impact Polycarbonate                                                                                                                 |
| Dial                   | Red & Black Scale White Background   dial arc 270°                                                                                        |
| Measuring<br>Principle | Bourdon Tube   316 SS                                                                                                                     |
| Movement               | 316 SS                                                                                                                                    |
| Gauge                  | Red   Yellow   Green   Movable Plastic<br>Pressure Range Pointers Fitted on the Bezel                                                     |
| Connection             | ¼" (M) NPT   G Type   316 SST                                                                                                             |
| Filling                | Glycerin   Silicone (Opt)                                                                                                                 |
| Accuracy               | ±0.75%                                                                                                                                    |
| Operating temperature  | Max. Working Temp   PP - 180°F                                                                                                            |
| Pressure Range         | Standard Ranges   0-60   0-100   0-160 psi<br>(Second Scale: kPA) Other units available bar<br>  MPa - Pressures up to 1500 psi available |