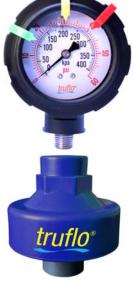

## OBS-DGO SERIES Double Sided Plastic Pressure Gauge

- Double-Sided
- No Filling Required
- Visual Pressure Range Markers
- Corrosion Resistant

1/2" NPT GI Series Gauge Isolator

#### **FEATURES**

- Heavy Duty | Double Sided
- Suitable for Corrosive Environments
- Dual Scales
- Heavy Duty Design
- 3 Range Tabs | Red | Yellow | Green
- Large 2<sup>1</sup>/<sub>2</sub>" Color Display
- High Accuracy | ±0.75 %
- Factory Pre-Filled
- Glycerin (Std) | Silicone
- Visual Pressure Ranges
- Simple to Install
- Perfect Mate for Plastic Isolators