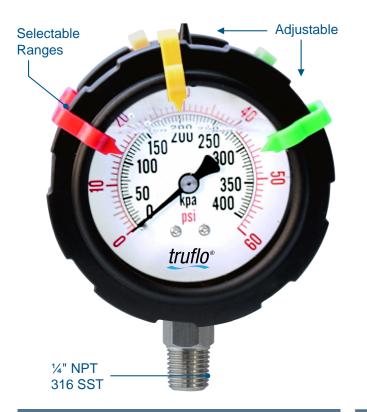

#### **FEATURES**

- Heavy Duty | Double Sided
- Suitable for Corrosive Environments
- Dual Scales
- Heavy Duty Design
- 3 Range Tabs | Red | Yellow | Green
- Large 2<sup>1</sup>/<sub>2</sub>" Color Display
- High Accuracy | ±0.75 %
- Factory Pre-Filled
- Glycerin (Std) | Silicone
- Visual Pressure Ranges
- Simple to Install
- Perfect Mate for Plastic Isolators

### SPECIFICATIONS

| Dial Diameter          | Large 2½" Face   Big Numbers   Clear Markers                                                                                              |
|------------------------|-------------------------------------------------------------------------------------------------------------------------------------------|
| Mounting               | Direct Mount   Bottom Connection                                                                                                          |
| Housing                | Polypropylene                                                                                                                             |
| Lens                   | High Impact Polycarbonate                                                                                                                 |
| Dial                   | Red & Black Scale White Background   dial arc 270°                                                                                        |
| Measuring<br>Principle | Bourdon Tube   316 SS                                                                                                                     |
| Movement               | 316 SS                                                                                                                                    |
| Gauge                  | Red   Yellow   Green   Movable Plastic<br>Pressure Range Pointers Fitted on the Bezel                                                     |
| Connection             | ¼" (M) NPT   G Type   316 SST                                                                                                             |
| Filling                | Glycerin   Silicone (Opt)                                                                                                                 |
| Accuracy               | ±0.75%                                                                                                                                    |
| Operating temperature  | Max. Working Temp   PP - 180°F                                                                                                            |
| Pressure Range         | Standard Ranges   0-60   0-100   0-160 psi<br>(Second Scale: kPA) Other units available bar<br>  MPa - Pressures up to 1500 psi available |