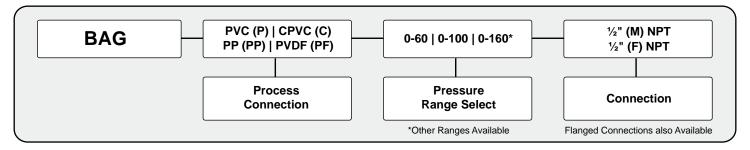

|
| Accuracy               | ±1.5%                                                                                                                                             |
| Operating temperature  | PVC - 140°F   CPVC - 180°F   PP - 170°F<br>PVDF - 195°F                                                                                           |
| Pressure Range*        | Standard Ranges   0-60   0-100   0-160 psi<br>  Second Scale: kPA) Other units available   bar<br> MPa   Other Scales Available - Consult Factory |
| * (Non-Shock)          |                                                                                                                                                   |



#### **HOW TO ORDER**



### **DIMENSIONS**



### **INSTALLATION**

Do not tighten by grasping the case of the gauge as this may cause damage.

- Before installing the BAG Series pressure gauge, ensure attention is given to the Process Liquid, Chemical Compatibility, Temperature, Vibration, Pressure Spikes and other climatic and application conditions that may adversely affect the performance.
- The user shall ensure that the correct gauge pressure range and the correct materials of construction are selected.