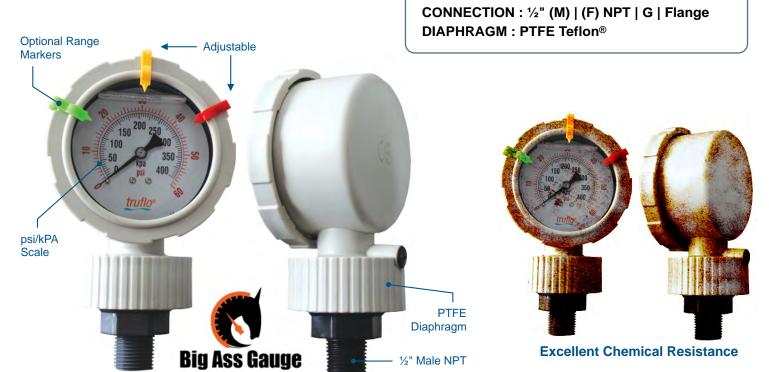

# 3" Plastic Pressure Gauge & Isolator

**PVDF** 

**CPVC** 

PVC

**SERIES: BAG** 

- Excellent Corrosion Resistance
- No Assembly Required
- No Filling Required

#### **FEATURES**

- All Plastic | Gauge & Isolator | Filled
- Heavy Duty Design | Simple to Install
- Completely Corrosion Resistant
- Designed to Act as Visual Pressure Alert
- Extra Large Color Display
- Reduces Pressure Surges | Metering Pump Pulsations
- Highest Accuracy in Industry | ±1.5%
- Glycerin Filled | Silicone
- One-Piece Molded Design
- Suitable for Corrosive Media + Slurries

| SPECIFICATIONS         |                                                                                                                                                   |
|------------------------|---------------------------------------------------------------------------------------------------------------------------------------------------|
| Dial Diameter          | Large 3" Face   Big Numbers   Clear Markers                                                                                                       |
| Mounting               | Direct Mount   Bottom Connection   1/2"                                                                                                           |
| Housing                | Polypropylene   PTFE Teflon® Diaphragm   One Piece<br>Molded Design   No Assembly or Filling Required                                             |
| Lens                   | High Impact Polycarbonate                                                                                                                         |
| Dial                   | Red & Black Scale White Background, dial arc 270°                                                                                                 |
| Measuring<br>Principle | Bourdon Tube<br>Teflon <sup>®</sup> Diaphragm                                                                                                     |
| Movement               | 316 SS                                                                                                                                            |
| Gauge                  | Optional   Red   Yellow   Green   Movable Plastic<br>Markers - Pressure Range Pointers Fitted on the Bezel                                        |
| Connection             | 1/2" NPT   G Type   Flange                                                                                                                        |
| Filling                | Glycerin or Silicone                                                                                                                              |
| Accuracy               | ±1.5%                                                                                                                                             |
| Operating temperature  | PVC - 140°F   CPVC - 180°F   PP - 170°F<br>PVDF - 195°F                                                                                           |
| Pressure Range*        | Standard Ranges   0-60   0-100   0-160 psi<br>  Second Scale: kPA) Other units available   bar<br> MPa   Other Scales Available - Consult Factory |
| * (Non-Shock)          |                                                                                                                                                   |