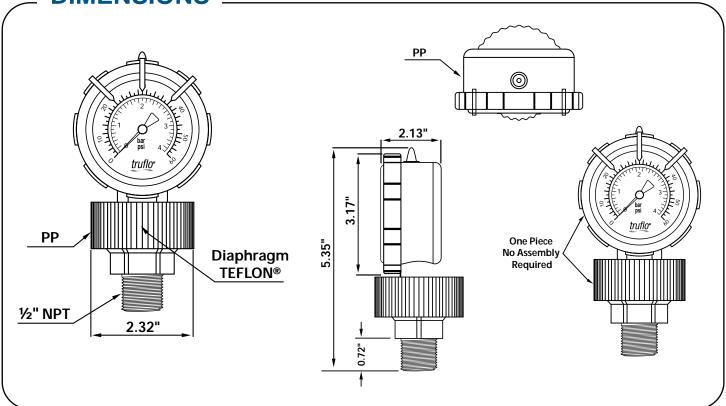

### **DIMENSIONS**

| SPECIFICATIONS         |                                                                                                                                                   |
|------------------------|---------------------------------------------------------------------------------------------------------------------------------------------------|
| Dial Diameter          | Large 3" Face   Big Numbers   Clear Markers                                                                                                       |
| Mounting               | Direct Mount   Bottom Connection   1/2"                                                                                                           |
| Housing                | Polypropylene   PTFE Teflon® Diaphragm   One Piece<br>Molded Design   No Assembly or Filling Required                                             |
| Lens                   | High Impact Polycarbonate                                                                                                                         |
| Dial                   | Red & Black Scale White Background, dial arc 270°                                                                                                 |
| Measuring<br>Principle | Bourdon Tube<br>Teflon <sup>®</sup> Diaphragm                                                                                                     |
| Movement               | 316 SS                                                                                                                                            |
| Gauge                  | Optional   Red   Yellow   Green   Movable Plastic<br>Markers - Pressure Range Pointers Fitted on the Bezel                                        |
| Connection             | 1/2" NPT   G Type   Flange                                                                                                                        |
| Filling                | Glycerin or Silicone                                                                                                                              |
| Accuracy               | ±1.5%                                                                                                                                             |
| Operating temperature  | PVC - 140°F   CPVC - 180°F   PP - 170°F<br>PVDF - 195°F                                                                                           |
| Pressure Range*        | Standard Ranges   0-60   0-100   0-160 psi<br>  Second Scale: kPA) Other units available   bar<br> MPa   Other Scales Available - Consult Factory |
| * (Non-Shock)          |                                                                                                                                                   |