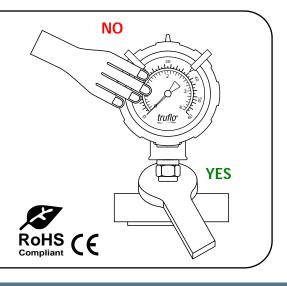

### **INSTALLATION**

Do not tighten by grasping the case of the gauge as this may cause damage.

- Before installing the BAG Series pressure gauge, ensure attention is given to the Process Liquid, Chemical Compatibility, Temperature, Vibration, Pressure Spikes and other climatic and application conditions that may adversely affect the performance.
- The user shall ensure that the correct gauge pressure range and the correct materials of construction are selected.