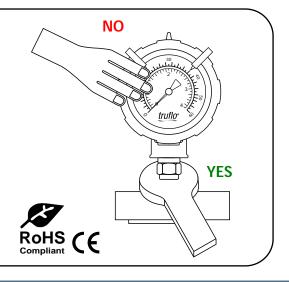

# **INSTALLATION**

Do not tighten by grasping the case of the gauge as this may cause damage.

- Before installing the 2VU Series pressure gauge, ensure attention is given to the Process Liquid, Chemical Compatibility, Temperature, Vibration, Pressure Spikes and other climatic and application related conditions that may adversely affect the performance.
- 2. The user shall ensure that the correct gauge pressure range and the correct materials of construction are selected.