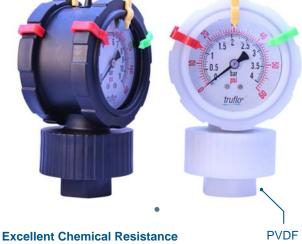

#### **FEATURES**

- Industry's First All Plastic Double Sided Gauge
- Heavy Duty Rugged Design
- Completely Corrosion Resistant
- Designed to Act as Visual Pressure Alert
- Extra Large Color Display
- Reduces Pressure Surges caused by Water Hammer | Metering Pump Pulsations
- Highest Accuracy in Industry | ±1.5%
- Factory Filled | Glycerin or Silicone
- Dual Scale | psi/kPA | psi/bar
- One-Piece Molded Design
- Suitable for Corrosive Media + Slurries

| SPECIFICATIONS         |                                                                                                                                                  |
|------------------------|--------------------------------------------------------------------------------------------------------------------------------------------------|
| Dial Diameter          | Large 2 ½" Face   Big Numbers   Clear Markers                                                                                                    |
| Mounting               | Bottom   1/2" Connection                                                                                                                         |
| Housing                | PVDF or PP   PTFE Teflon® Diaphragm   One Piece<br>Molded Design   No Assembly or Filling Required                                               |
| Lens                   | High Impact Polycarbonate                                                                                                                        |
| Dial                   | Red & Black Scale White Background, dial arc 270°                                                                                                |
| Measuring<br>Principle | Bourdon Tube<br>Teflon® Diaphragm                                                                                                                |
| Movement               | 316 SS                                                                                                                                           |
| Gauge                  | 3 Adjustable Plastic Markers   Pressure Range Pointers fitted on the Bezel                                                                       |
| Connection             | 1/2" NPT M   F   G Type   Flange                                                                                                                 |
| Filling                | Glycerin   Silicone Optional                                                                                                                     |
| Accuracy               | ±1.5%                                                                                                                                            |
| Operating temperature  | PVC 140°F   CPVC 180°F   PP 170°F<br>PVDF 195°F                                                                                                  |
| Pressure Range*        | Standard Ranges   0-60   0-100   0-160 psi<br>(Second Scale: kPA) Other units available   bar<br>  MPa /Other Scales Available - Consult Factory |