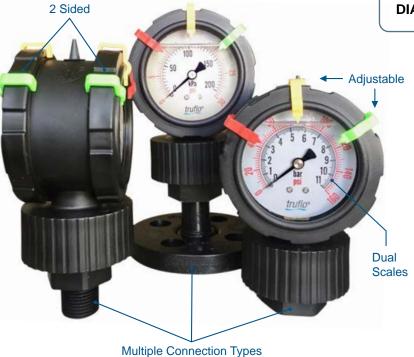

# **Double Sided Plastic Pressure Gauge & Isolator**

- One Piece | Double-Sided Design
- No Filling or Assembly Required
- Adjustable Range Markers

#### **FEATURES**

- Industry's First All Plastic Double Sided Gauge
- Heavy Duty Rugged Design
- Completely Corrosion Resistant
- Designed to Act as Visual Pressure Alert
- Extra Large Color Display
- Reduces Pressure Surges caused by Water Hammer | Metering Pump Pulsations
- Highest Accuracy in Industry | ±1.5%
- Factory Filled | Glycerin or Silicone
- Dual Scale | psi/kPA | psi/bar
- One-Piece Molded Design
- Suitable for Corrosive Media + Slurries

| SPECIFICATIONS         |                                                                                                                                                  |
|------------------------|--------------------------------------------------------------------------------------------------------------------------------------------------|
| Dial Diameter          | Large 2 ½" Face   Big Numbers   Clear Markers                                                                                                    |
| Mounting               | Bottom   1/2" Connection                                                                                                                         |
| Housing                | PVDF or PP   PTFE Teflon® Diaphragm   One Piece<br>Molded Design   No Assembly or Filling Required                                               |
| Lens                   | High Impact Polycarbonate                                                                                                                        |
| Dial                   | Red & Black Scale White Background, dial arc 270°                                                                                                |
| Measuring<br>Principle | Bourdon Tube<br>Teflon® Diaphragm                                                                                                                |
| Movement               | 316 SS                                                                                                                                           |
| Gauge                  | 3 Adjustable Plastic Markers   Pressure Range Pointers fitted on the Bezel                                                                       |
| Connection             | 1/2" NPT M   F   G Type   Flange                                                                                                                 |
| Filling                | Glycerin   Silicone Optional                                                                                                                     |
| Accuracy               | ±1.5%                                                                                                                                            |
| Operating temperature  | PVC 140°F   CPVC 180°F   PP 170°F<br>PVDF 195°F                                                                                                  |
| Pressure Range*        | Standard Ranges   0-60   0-100   0-160 psi<br>(Second Scale: kPA) Other units available   bar<br>  MPa /Other Scales Available - Consult Factory |