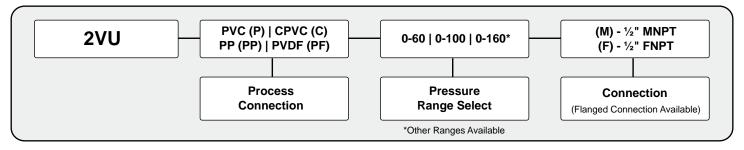

|
| Filling                | Glycerin   Silicone Optional                                                                                                                     |
| Accuracy               | ±1.5%                                                                                                                                            |
| Operating temperature  | PVC 140°F   CPVC 180°F   PP 170°F<br>PVDF 195°F                                                                                                  |
| Pressure Range*        | Standard Ranges   0-60   0-100   0-160 psi<br>(Second Scale: kPA) Other units available   bar<br>  MPa /Other Scales Available - Consult Factory |

<sup>\* (</sup>Non-Shock)



## **HOW TO ORDER**



### **DIMENSIONS**



# **INSTALLATION**

Do not tighten by grasping the case of the gauge as this may cause damage.

- Before installing the 2VU Series pressure gauge, ensure attention is given to the Process Liquid, Chemical Compatibility, Temperature, Vibration, Pressure Spikes and other climatic and application related conditions that may adversely affect the performance.
- 2. The user shall ensure that the correct gauge pressure range and the correct materials of construction are selected.