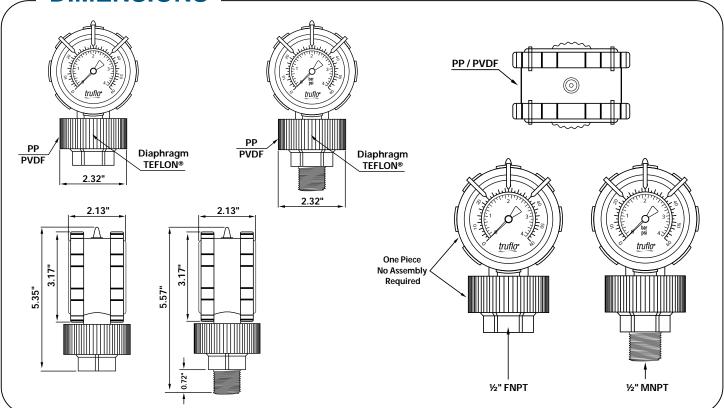

### **DIMENSIONS**

| SPECIFICATIONS         |                                                                                                                                                  |
|------------------------|--------------------------------------------------------------------------------------------------------------------------------------------------|
| Dial Diameter          | Large 2 ½" Face   Big Numbers   Clear Markers                                                                                                    |
| Mounting               | Bottom   1/2" Connection                                                                                                                         |
| Housing                | PVDF or PP   PTFE Teflon® Diaphragm   One Piece<br>Molded Design   No Assembly or Filling Required                                               |
| Lens                   | High Impact Polycarbonate                                                                                                                        |
| Dial                   | Red & Black Scale White Background, dial arc 270°                                                                                                |
| Measuring<br>Principle | Bourdon Tube<br>Teflon® Diaphragm                                                                                                                |
| Movement               | 316 SS                                                                                                                                           |
| Gauge                  | 3 Adjustable Plastic Markers   Pressure Range Pointers fitted on the Bezel                                                                       |
| Connection             | 1/2" NPT M   F   G Type   Flange                                                                                                                 |
| Filling                | Glycerin   Silicone Optional                                                                                                                     |
| Accuracy               | ±1.5%                                                                                                                                            |
| Operating temperature  | PVC 140°F   CPVC 180°F   PP 170°F<br>PVDF 195°F                                                                                                  |
| Pressure Range*        | Standard Ranges   0-60   0-100   0-160 psi<br>(Second Scale: kPA) Other units available   bar<br>  MPa /Other Scales Available - Consult Factory |